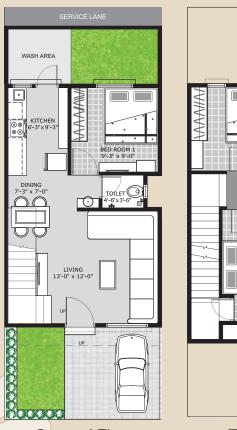

## **FLOOR PLAN**

TOILET 4'-3" x 9'-0"

TOILET 7'-0" x 3'-6"

BED ROOM 3 12'-9" x 12'-0"

BALCONY

BED ROOM 2 11'-6" x 9'-0"

**Ground Floor** 

First Floor