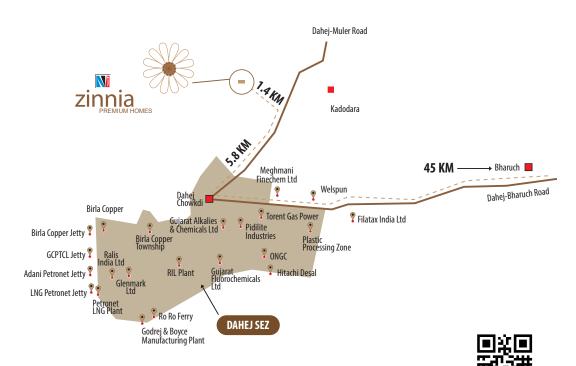

PCPIR is Specifically Delineated investment region planned for establishment of production facilities for petroleum, chemicals and

Birla Copper

Township

Gujarat Alkalies & Chemicals Ltd

RII Plant

Meghmani

Finechem Ltd

Industries

Fluorochemicals

Torent Gas Power

Hitachi Desal

Plastic

LNG Plant Godrej & Boyce **DAHEJ SEZ** Manufacturing Plant

Ltd

Birla Copper

Ralis

Birla Copper Jetty

Adani Petronet Jetty

**LNG Petronet Jetty** 

**GCPTCL** Jetty

TO KADODRA VILLAGE (DAHEJ MULER ROAD)