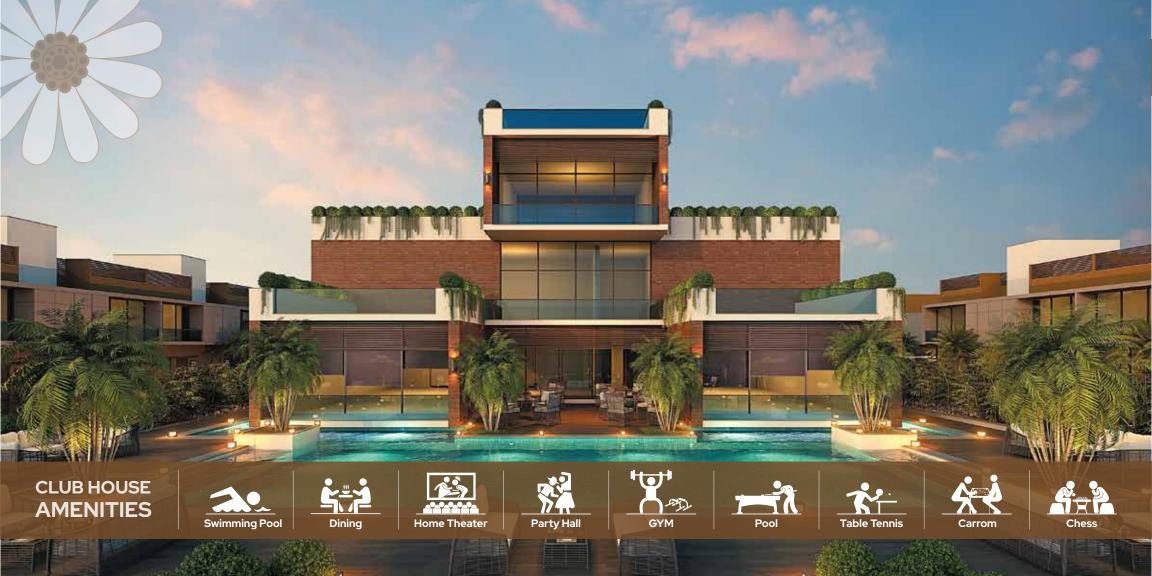

Welcome to the world of peaceful, beautiful living, the green way...

Spend your time where living and life becomes a harmony of comfort, happiness, peace and tranquillity. NJ ZINNIA is where luxury blends itself in surroundings offering you a modern, spacious delight of architectural excellence. NJ ZINNIA is the destination for those who have an eye for beauty, a heart for green and a search for value. Each row-house holds the promise for limitless moments of pleasure, privacy and peace.

NJ ZINNIA bring together excellence in design and environment friendliness with affordability for an aspiring & successful community of "Dahejians" to live a quality life.

Grab the opportunity today...









Located in Dahej the fastest growing industrial hub



















- ▶ GIDC Special Investment region
- ▶ Area 453 sg.km, 45300 Hecters
- DAHEJ SEZ 1700 Hecters Multipurpose SEZ.
- ▶ Rapidly growing industrial node of Delhi Mumbai Industrial Corridor (DMIC)
- ▶ One of the Important port town of Gujarat
- ▶ 1 Lac Cr+ Investment done in the region & 1.25 Lac Cr + Upcoming investment
- ▶ 360+ Operational Industries & 650+ upcoming Industries
- ▶ Huge upcoming Employment Opportunities.
- Big demand for Residential Units due to Employment.

## Petroleum, Chemicals and Petrochemical Investment Region (PCPIR)

Dahej is the fastest growing PCPIR among the four PCPIR notified by Central Government. It has attracted higest investment among all PCPIR.

PCPIR is Specifically Delineated investment region planned for establishment of production facilities