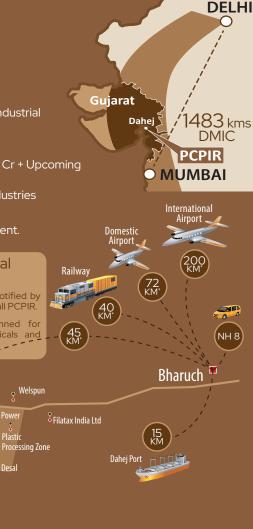

Located in Dahej the fastest growing industrial hub

- ▶ GIDC Special Investment region
- ▶ Area 453 sg.km, 45300 Hecters
- DAHEJ SEZ 1700 Hecters Multipurpose SEZ.
- ▶ Rapidly growing industrial node of Delhi Mumbai Industrial Corridor (DMIC)
- ▶ One of the Important port town of Gujarat
- ▶ 1 Lac Cr+ Investment done in the region & 1.25 Lac Cr + Upcoming investment
- ▶ 360+ Operational Industries & 650+ upcoming Industries
- ▶ Huge upcoming Employment Opportunities.
- Big demand for Residential Units due to Employment.

## Petroleum, Chemicals and Petrochemical Investment Region (PCPIR)

Dahej is the fastest growing PCPIR among the four PCPIR notified by Central Government. It has attracted higest investment among all PCPIR.

\*Distance is approximate

www.njzinnia.com